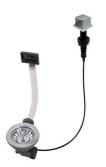

ractical basket cap that prevents the discharge of solid parts. |
|---------------------------|--------------------------------------------------------------------------------------------------------------------------|
|                           |                                                                                                                          |

Sliding brackets

#### **TECHNICAL DATA**



### **OPTIONAL ACCESSORIES**



**Cestello inox** 8612 000



**Glass chopping board** 8631 300



HDPE Chopping board 8657 001



Iroko-wood chopping board 8655 000

#### **RECOMMENDED PAIRINGS**



Mixer Tap Delta 8441 000

### **OPTIONAL AUTOMATIC WASTE FITTINGS**



Automatic waste fitting 8407 100



Automatic waste fitting 8407 000



LIRA automatic waste fitting 8407 102



LIRA automatic waste fitting 8407 103