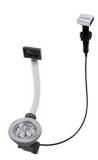

ipped with a large 3.5" drain, with the practical basket cap that prevents the discharge of solid parts. |
|---------------------------|--------------------------------------------------------------------------------------------------------------------------|
|                           |                                                                                                                          |

Sliding brackets

#### **TECHNICAL DATA**



### **OPTIONAL ACCESSORIES**



**Cestello inox** 8612 000



**Glass chopping board** 8631 300



HDPE Chopping board 8657 001



Iroko-wood chopping board 8655 000

#### **RECOMMENDED PAIRINGS**



Mixer Tap Delta 8441 000

### **OPTIONAL AUTOMATIC WASTE FITTINGS**



Automatic waste fitting 8407 100



Automatic waste fitting 8407 000



LIRA automatic waste fitting 8407 102



LIRA automatic waste fitting 8407 103