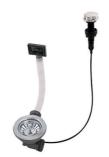

,5" waste fitting | The drain is equipped with a large 3.5" drain, with the practical basket cap that prevents the discharge of solid parts. |
|---------------------------|--------------------------------------------------------------------------------------------------------------------------|
|                           |                                                                                                                          |

Sliding brackets

#### **TECHNICAL DATA**



### **OPTIONAL ACCESSORIES**



**Cestello inox** 8612 000



**Glass chopping board** 8631 300



HDPE Chopping board 8657 001



Iroko-wood chopping board 8655 000

#### **RECOMMENDED PAIRINGS**



Mixer Tap Delta 8441 000

### **OPTIONAL AUTOMATIC WASTE FITTINGS**



Automatic waste fitting 8407 100



Automatic waste fitting 8407 000



LIRA automatic waste fitting 8407 102



LIRA automatic waste fitting 8407 103