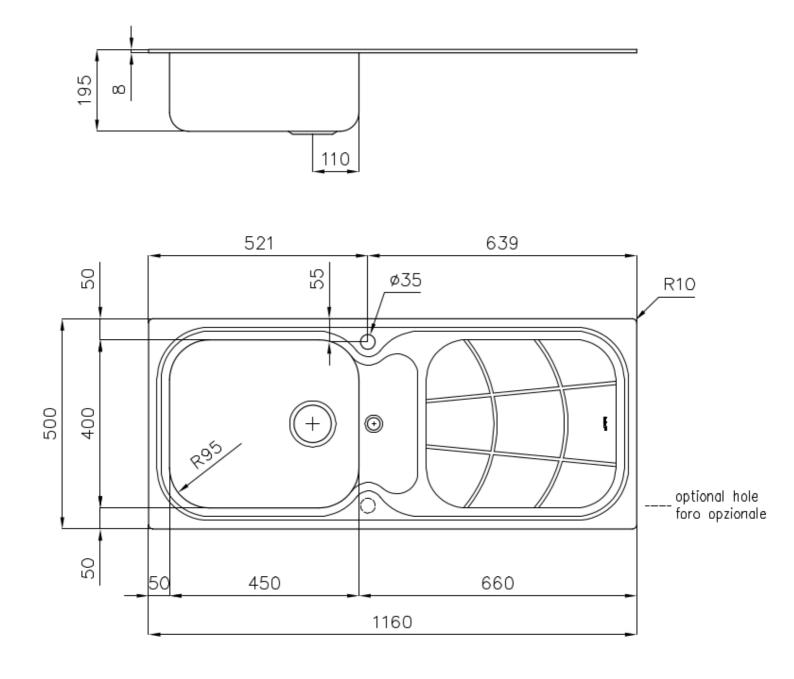

### DETAILS

| Edge/Installation Type | Standard (8 mm Edge)                                            |
|------------------------|-----------------------------------------------------------------|
| Finish                 | Foster brushed                                                  |
| Material               | AISI 304 stainless steel                                        |
| Texture                | Foster brushed                                                  |
| Base                   | 60 cm                                                           |
| Dimensions             | 1160 x 500 mm                                                   |
| Standard fittings      | Fixing hooks, gasket, drain, overflow and siphon, boxed packing |
| Mixer holes            | 1 standard hole - 2nd hole on request                           |
| Built-in hole          | 1140 x 480 mm                                                   |

| Drainer                   | Yes                                                                                                                                                                                                                                                    |
|---------------------------|--------------------------------------------------------------------------------------------------------------------------------------------------------------------------------------------------------------------------------------------------------|
| Width                     | 116 cm                                                                                                                                                                                                                                                 |
| Bowl dimension            | 450x400mm                                                                                                                                                                                                                                              |
| Number of bowls           | 1 bowl                                                                                                                                                                                                                                                 |
| Waste fitting             | 3.5 "+ 1.25" drain on drainer                                                                                                                                                                                                                          |
| FEATURES                  |                                                                                                                                                                                                                                                        |
| 2nd / 3rd hole availaible | The sink can be customized with the execution on request of additional holes, usable for double-hole mixers, for remote controlled drains or for the installation of soap dispensers. The positions are marked on the drawings with dotted line holes. |
| Added value               | Foster uses steel thicknesses higher than those used on average by other manufacturers. This is<br>how, thanks to our long experience, we know how to make sinks of superior quality and with a<br>better resistance to aging.                         |

#### **TECHNICAL DATA**