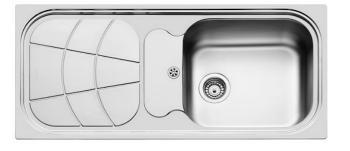

### Sink Big Bowl

Kitchen Sinks Code: 1513 201

Tank on the right

### DETAILS

| Edge/Installation Type | Standard (8 mm Edge)                                            |
|------------------------|-----------------------------------------------------------------|
| Finish                 | Foster brushed                                                  |
| Material               | AISI 304 stainless steel                                        |
| Texture                | Foster brushed                                                  |
| Base                   | 60 cm                                                           |
| Dimensions             | 1160 x 500 mm                                                   |
| Standard fittings      | Fixing hooks, gasket, drain, overflow and siphon, boxed packing |
| Mixer holes            | 1 standard hole - 2nd hole on request                           |
| Built-in hole          | 1140 x 480 mm                                                   |

| Drainer                   | Yes                                                                                                                                                                                                                                                    |
|---------------------------|--------------------------------------------------------------------------------------------------------------------------------------------------------------------------------------------------------------------------------------------------------|
| Width                     | 116 cm                                                                                                                                                                                                                                                 |
| Bowl dimension            | 450x400mm                                                                                                                                                                                                                                              |
| Number of bowls           | 1 bowl                                                                                                                                                                                                                                                 |
| Waste fitting             | 3.5 "+ 1.25" drain on drainer                                                                                                                                                                                                                          |
| FEATURES                  |                                                                                                                                                                                                                                                        |
| 2nd / 3rd hole availaible | The sink can be customized with the execution on request of additional holes, usable for double-hole mixers, for remote controlled drains or for the installation of soap dispensers. The positions are marked on the drawings with dotted line holes. |
| Added value               | Foster uses steel thicknesses higher than those used on average by other manufacturers. This is<br>how, thanks to our long experience, we know how to make sinks of superior quality and with a<br>better resistance to aging.                         |